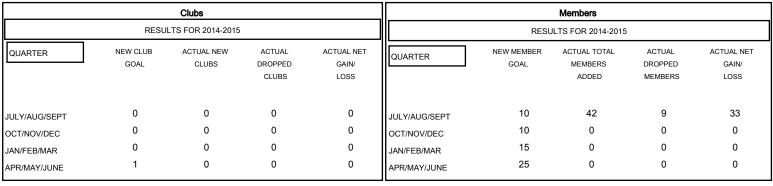

## GOALS AND ACTUAL NEW CLUBS CUMULATIVE

| DROPPED CLUBS: 0        |        | 11 CLUBS OF 47 ADDED 1 OR MORE<br>NEW MEMBERS | GENDER DISTRIBUTION  MALE 1,416 (85.20%)  FEMALE 246 (14.80%) |     |
|-------------------------|--------|-----------------------------------------------|---------------------------------------------------------------|-----|
| DROPPED MEMBERS         |        |                                               | T EIW CE                                                      |     |
| DECEASED CLUB CANCELLED | 0<br>0 | CLICK HERE FOR HEALTH ASSESSMENT DATA         | FAMILY UNIT MEMBERS                                           | 162 |
| OTHER                   | 9      |                                               | HEAD OF HOUSEHOLD                                             | 81  |
| TOTAL                   | 9      |                                               | NON-HEAD OF HOUSEHOLD                                         | 81  |