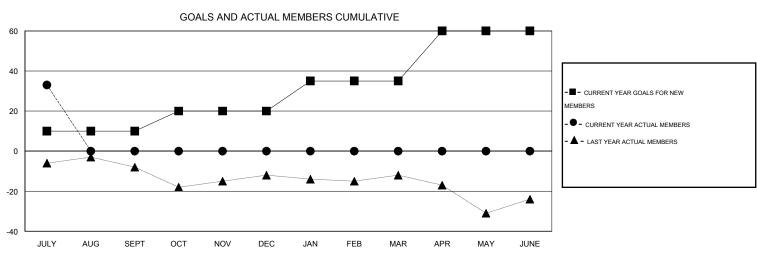

## GOALS AND ACTUAL NEW CLUBS CUMULATIVE

| DROPPED CLUBS: 0        |        | 11 CLUBS OF 47 ADDED 1 OR MORE<br>NEW MEMBERS | GENDER DISTRIBUTION  MALE 1,416 (85.20%)  FEMALE 246 (14.80%) |     |
|-------------------------|--------|-----------------------------------------------|---------------------------------------------------------------|-----|
| DROPPED MEMBERS         |        |                                               | T EIW CE                                                      |     |
| DECEASED CLUB CANCELLED | 0<br>0 | CLICK HERE FOR HEALTH ASSESSMENT DATA         | FAMILY UNIT MEMBERS                                           | 162 |
| OTHER                   | 9      |                                               | HEAD OF HOUSEHOLD                                             | 81  |
| TOTAL                   | 9      |                                               | NON-HEAD OF HOUSEHOLD                                         | 81  |